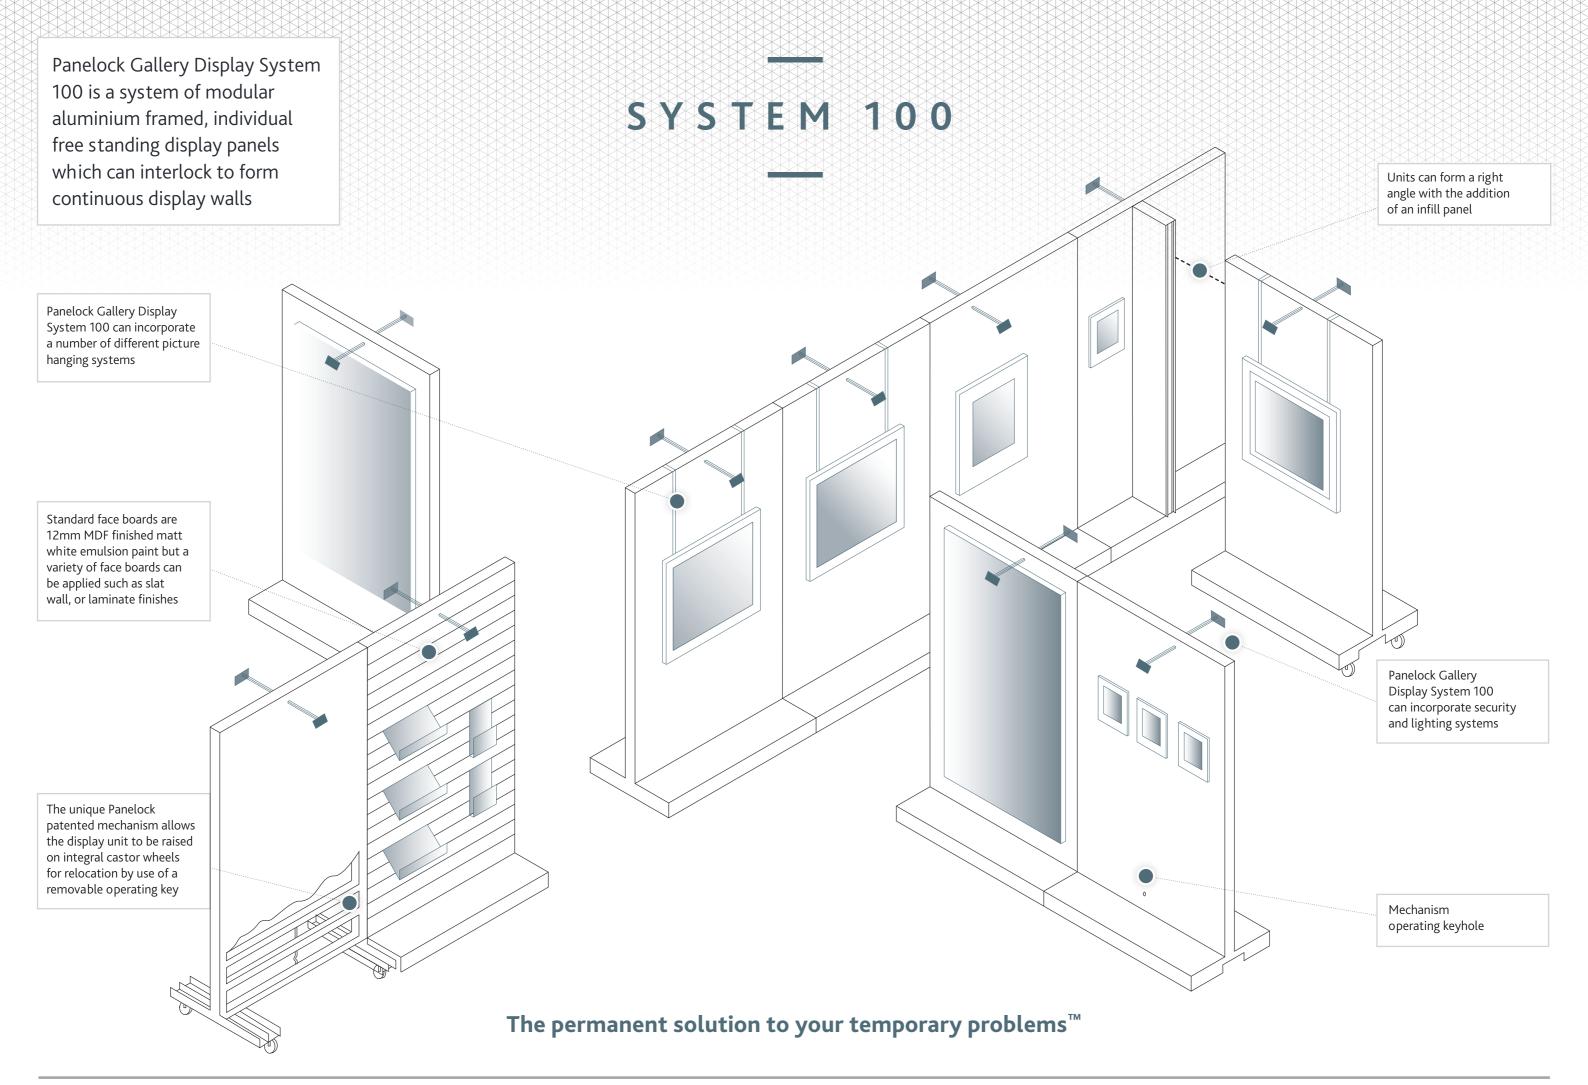

## Also available from Panelock Display Systems Ltd.



### **Gallery Display System 200**

Individual modular freestanding display units incorporating the Panelock retractable undercarriage for relocation. Fully demountable display units which can link together to form intricate display wall configurations.

#### **Gallery Display System 400**

A unique system of individual moveable non-load bearing display panels, which require the installation of an overhead aluminium guide track. Panels can be locked in any position through 360 degrees to the track.

#### **Gallery Display System 600**

Individual display panels identical to System 400 but do not require an overhead guide track. Panels simply lock between the floor and ceiling requiring no fixings to the structure.



# designcase

D