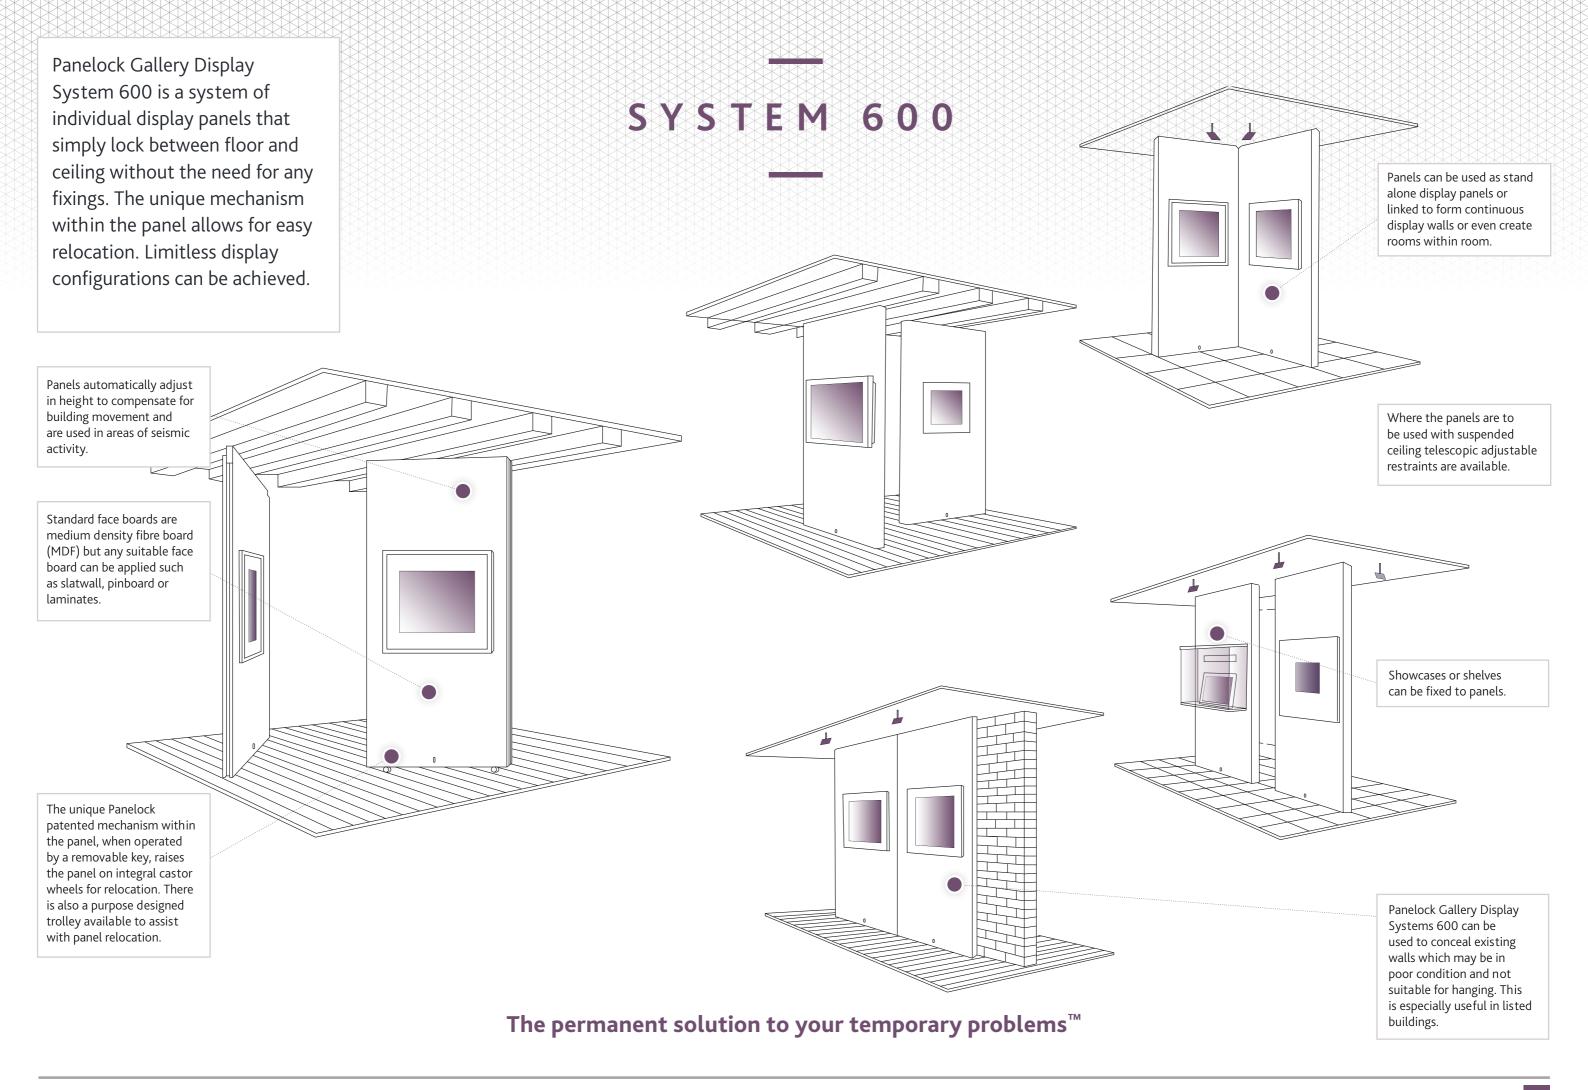

## SYSTEM 600







PANELOCK GALLERY DISPLAY SYSTEM 200

# Also available from Panelock Display Systems Ltd.



#### **Gallery Display System 100**

A system of modular aluminium framed individual, free standing display panels which can interlock to form continuous display walls.



#### **Gallery Display System 200**

Individual modular freestanding display units incorporating the Panelock retractable undercarriage for relocation. Fully demountable display units which can link together to form intricate display wall configurations.



### **Gallery Display System 400**

A unique patented system of individual moveable non-load bearing display panels, which require the installation of an overhead aluminium guide track. Panels can be locked in any position through 360 degrees to the track.



### designcase